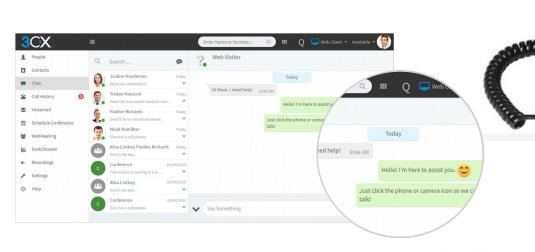

With SE Data Comm's Cloud solution, your business can be operating within 24 hours!

Some of our key features include:

- NO PHONE NEEDED! You can access your extension directly from your smart-phone or web browser.
- Interface your phone system with your website. Allow your customers to chat and call you directly from your webpage.