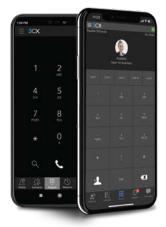

With SE Data Comm's Cloud solution, your business can be operating within 24 hours!

Some of our key features include:

- NO PHONE NEEDED! You can access your extension directly from your smart-phone or web browser.
- Interface your phone system with your website. Allow your customers to chat and call you directly from your webpage.