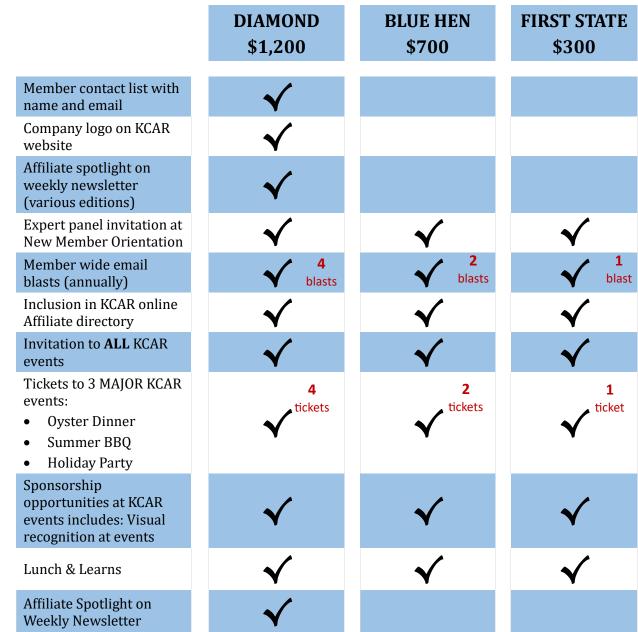

#### Kent County Association of REALTORS®

Affiliate Membership Packages

**KCAR AFFILIATE PACKAGES** 

I have chosen the Sponsorship level of:

Blue Hen (\$700)

First State (\$300)

Enclosed is my check in the amount of \$\_\_\_\_\_(*I understand that the dues are to be paid in full, prorated by quarter*)

| Contact Name:                                      |       |
|----------------------------------------------------|-------|
| Type of business: i.e., home inspection, mortgage, | etc   |
| Mailing Address:                                   |       |
| Office Phone: Fax:                                 | Cell: |
| Web Site: Email Address                            | 5:    |
| Signature and Title of Applicant:                  |       |

#### A La Carte Options:

- ✓ E-blasts \$80 each
- ✓ Social Media Posts \$25 each
- ✓ Teaching Opportunities for CE Certified Affiliates (cost of food)
- ✓ Additional Sponsorships (cost varies depending on event)