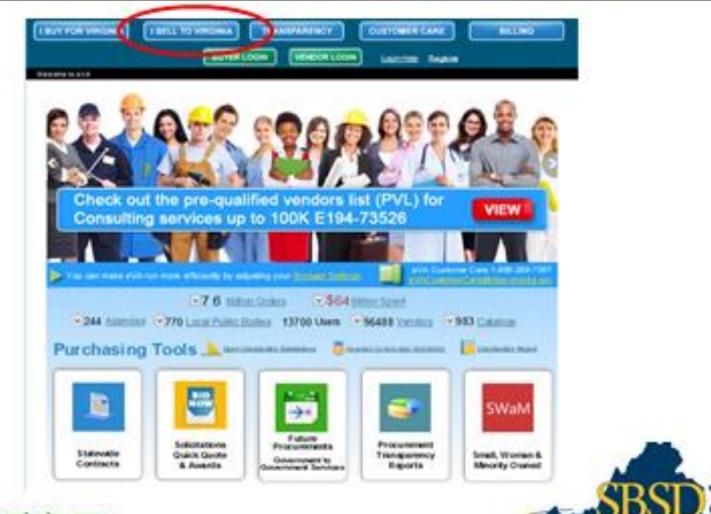

#### Selling to the Commonwealth

Register on eVA

#### What is eVA?

The tool used by the Commonwealth for all purchasing activity. 245+ state agencies, colleges & universities

770+ local governments

13,000+ eVA Users

Announce bidding opportunities

Get quotes

Place orders for goods/services

### Get Registered - www.eVA.virginia.gov