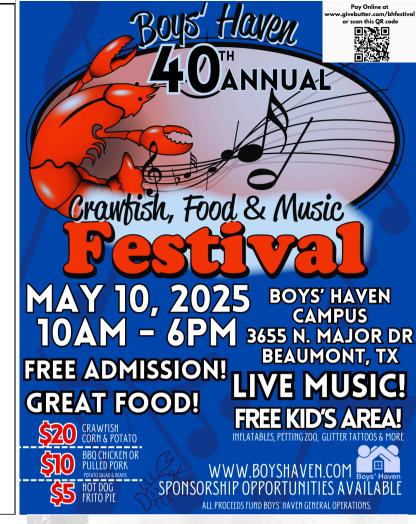

r.



**EVERY THURSDAY AT 6:00 IN APRIL** 

## BEGINNERS LADIES CLINIC

Classes include instruction for: Full Swing, Pitching, Chipping,
Putting, Rules and Etiquette. Clinic fee is \$300.00. Fee includes
Range Balls, Cart Fees, Wine, and Beer at each session. Class is
limited to 15 students. No clubs needed. All sessions will be
conducted by Mitch Duncan and Jerry Honza. Call 409-344-0205 for
more information. Prepay, if possible, the class fills up quickly.



> We'll have complimentary

#### MITCH DUNCAN GOLF ACADEMY AT THE BABE

3500 Jimmy Johnson Blvd. Port Arthur, TX

409-344-0205

April 3<sup>rd</sup>, 10<sup>th</sup>, 17<sup>th</sup>, and 24th from 6:00-7:30

A portion of the clinic proceeds goes to benefit local families through the programs of www.everlastingchanges.org 501 (c)3