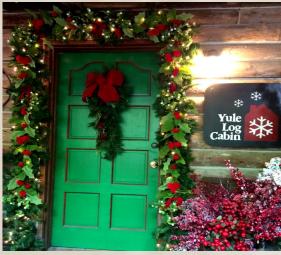

## Southeast Mo WINE Trail

Locations are in Scott & Stoddard Counties

**Boat House Wine Co.** 

17253 County Rd 252, Bloomfield, (573) 380-4504 angiesboathouse@gmail.com, 35 miles from Sikeston

**The Yule Log Cabin** in Commerce is a great stop on the way to River Ridge Winery during the holidays. Homemade wreathes, hundreds of themed trees, 100,000 ornaments! Open Labor Day-New Years & just 25 miles from Sikeston. yulelogcabin.com