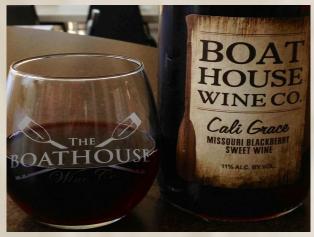

## Southeast Mo WINE Trail

Locations are in Scott & Stoddard Counties

**Boat House Wine Co.** 

17253 County Rd 252, Bloomfield, (573) 380-4504 angiesboathouse@gmail.com, 35 miles from Sikeston

**The Yule Log Cabin** in Commerce is a great stop on the way to River Ridge Winery during the holidays. Homemade wreathes, hundreds of themed trees, 100,000 ornaments! Open Labor Day-New Years & just 25 miles from Sikeston. yulelogcabin.com