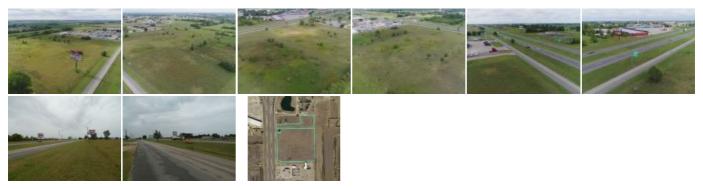

Irrigated: No

**Description:** 15.3 Acres of Commercial land with full visibility from I-55. Approximately 730 feet of frontage. Easy access from Sikeston/Minter Exit 67 on I-55, and within a mile of I-57. Bordered to the

north by a hotel and the south by a truck dealership.

Information deemed reliable but not guaranteed, all rights reserved by SemoMLS.com