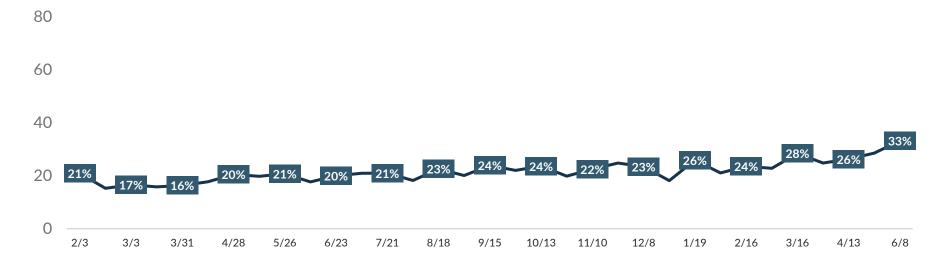

to Do on Next Leisure Trip**







### Activities Travelers Plan to Do on Next Leisure Trip







### **Factors Impacting Decisions to Travel in Next Six Months**







# Indicated that <u>Coronavirus</u> Would Greatly Impact their Decision to Travel in the Next Six Months





# Travelers Planning to Change Upcoming Travel Plans Due to COVID-19 Comparison



#### Influence of COVID-19 on Travel Plans in the Next Six Months







# Influence of COVID-19 on Travel Plans in the Next Six Months COVID-19 is Not Influencing my Travel Plans





# Indicated that Concerns About Personal Financial Situation Would Greatly Impact their Decision to Travel in the Next Six Months





# Indicated that <u>Transportation Costs</u> Would Greatly Impact their Decision to Travel in the Next Six Months



### Impact of Rising Gas Prices on Decisions to Travel in Next Six Months







# Indicated that <u>Rising Gas Prices</u> Would Greatly Impact their Decision to Travel in the Next Six Months





### Impact of Rising Gas Prices on Travel Plans







### Impact of Rising Gas Prices on Travel Plans



### Factors Reducing the Likelihood of Traveling by Air in 2022





## Additional Resources

Longwoods International Research longwoods-intl.com/covid-19

Miles Partnership COVID-19 Communication Center covid19.milespartnership.com





# Thank You