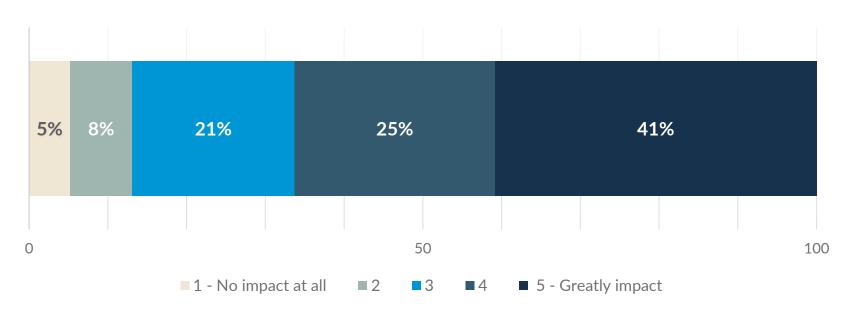

# Indicated that <u>Coronavirus</u> Would Greatly Impact their Decision to Travel in the Next Six Months