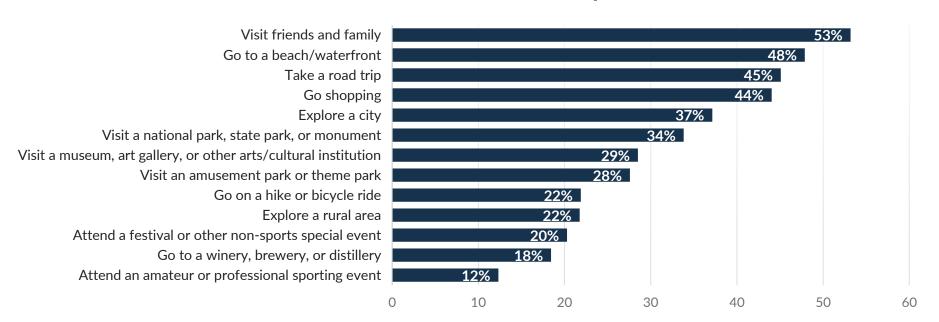

# **Travel Sentiment Study Wave 62**

JUNE 14, 2022



# COVID-19

# TRAVEL SENTIMENT STUDY WAVE 62

Fielded June 8, 2022 U.S. National Sample of 1,000 adults 18+



### Travelers with Travel Plans in the Next Six Months Comparison





### **Activities Travelers Plan to Do on Next Leisure Trip**







### Activities Travelers Plan to Do on Next Leisure Trip







### **Factors Impacting Decisions to Travel in Next Six Months**







# Indicated that <u>Coronavirus</u> Would Greatly Impact their Decision to Travel in the Next Six Months





# Travelers Planning to Change Upcoming Travel Plans Due to COVID-19 Comparison



#### Influence of COVID-19 on Travel Plans in the Next Six Months







# Influence of COVID-19 on Travel Plans in the Next Six Months COVID-19 is Not Influencing my Travel Plans





# Indicated that Concerns About Personal Financial Situation Would Greatly Impact their Decision to Travel in the Next Six Months





# Indicated that <u>Transportation Costs</u> Would Greatly Impact their Decision to Travel in the Next Six Months



### Impact of Rising Gas Pri