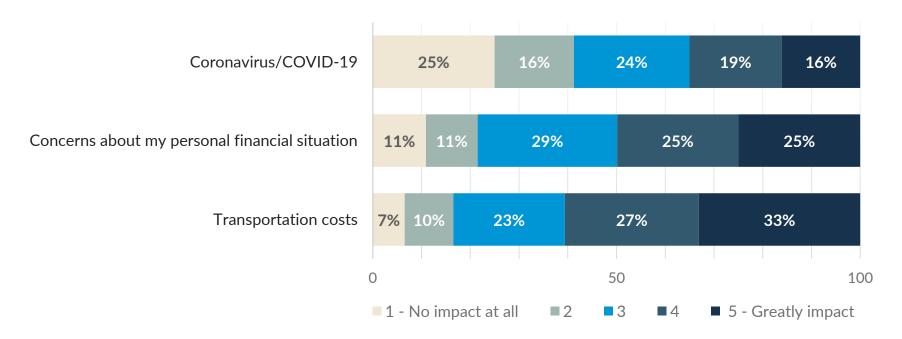

### **Factors Impacting Decisions to Travel in Next Six Months**

# Indicated that <u>Coronavirus</u> Would Greatly Impact their Decision to Travel in the Next Six Months

# Indicated that Concerns About Personal Financial Situation Would Greatly Impact their Decision to Travel in the Next Six Months

# Indicated that <u>Transportation Costs</u> Would Greatly Impact their Decision to Travel in the Next Six Months