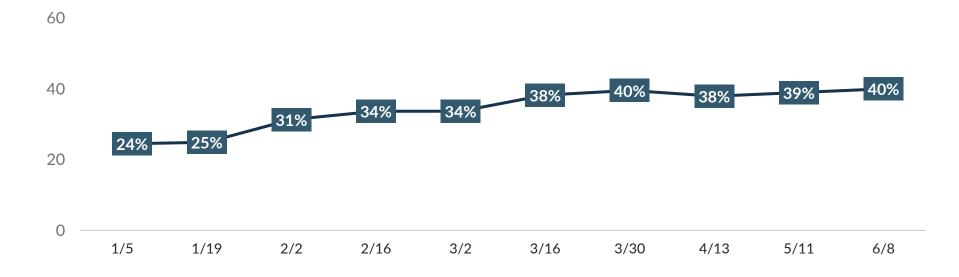

iment Study Wave 62**

JUNE 14, 2022



# COVID-19

# TRAVEL SENTIMENT STUDY WAVE 62

Fielded June 8, 2022 U.S. National Sample of 1,000 adults 18+



### Travelers with Travel Plans in the Next Six Months Comparison





### **Activities Travelers Plan to Do on Next Leisure Trip**







### Activities Travelers Plan to Do on Next Leisure Trip







### **Factors Impacting Decisions to Travel in Next Six Months**







# Indicated that <u>Coronavirus</u> Would Greatly Impact their Decision to Travel in the Next Six Months





# Travelers Planning to Change Upcoming Travel Plans Due to COVID-19 Comparison



#### Influence of COVID-19 on Travel Plans in the Next Six Months







# Influence of COVID-19 on Travel Plans in the Next Six Months COVID-19 is Not Influencing my Travel Plans





# Indicated that Concerns About Personal Financial Situation Would Greatly Impact their Decision to Travel in the Next Six Months





# Indicated that <u>Transportation Costs</u> Would Greatly Impact their Decision to Travel in the Next Six Months



### Impact of Rising Gas Prices on Decisions to Travel in Next Six Months







# Indicated that <u>Rising Gas Prices</u> Would Greatly Impact their Decision to Travel in the Next Six Months





### Impact of Rising Gas Prices on Travel Plans







### Impact of Rising Gas Prices on Travel Plans



### Factors Reducing the Likelihood of Traveling by Air in 2022





## Additional Resources

Longwoods International Research longwoods-intl.com/covid-19

Miles Partnership COVID-19 Communication Center covid19.milespartnership.com





# T