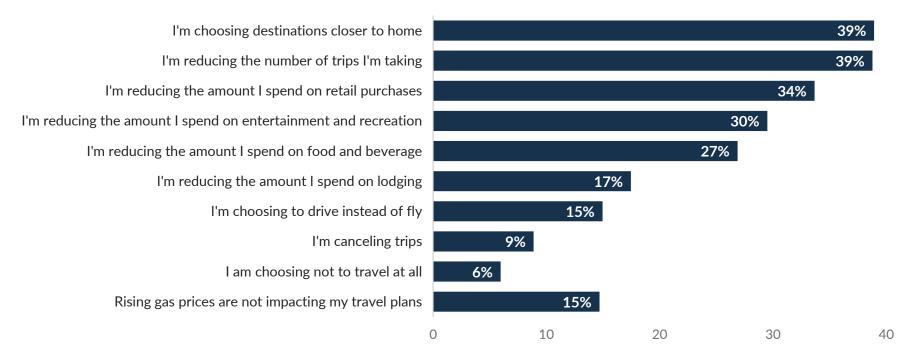

ravel in the Next Six Months





# Travelers Planning to Change Upcoming Travel Plans Due to COVID-19 Comparison



#### Influence of COVID-19 on Travel Plans in the Next Six Months







# Influence of COVID-19 on Travel Plans in the Next Six Months COVID-19 is Not Influencing my Travel Plans





# Indicated that Concerns About Personal Financial Situation Would Greatly Impact their Decision to Travel in the Next Six Months





# Indicated that <u>Transportation Costs</u> Would Greatly Impact their Decision to Travel in the Next Six Months



### Impact of Rising Gas Prices on Decisions to Travel in Next Six Months







# Indicated that <u>Rising Gas Prices</u> Would Greatly Impact their Decision to Travel in the Next Six Months





### Impact of Rising Gas Prices on Travel Plans







### Impact of Rising Gas Prices on Travel Plans



### Factors Reducing the Likelihood of Traveling by Air in 2022





## Additional Resources

Longwoods International Research longwoods-intl.com/covid-19

Miles Partnership COVID-19 Communication Center covid19.milespartnership.com





# Thank You