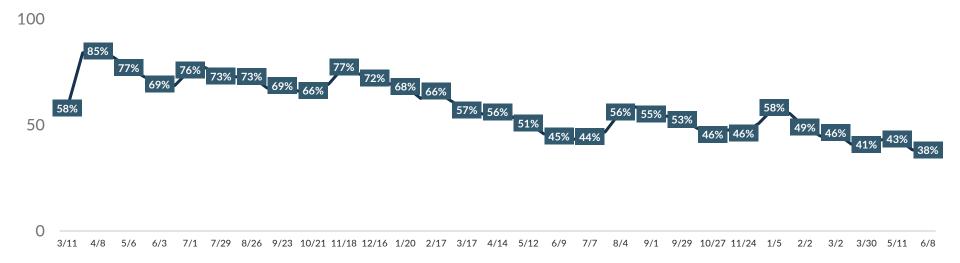

# **Travel Sentiment Study Wave 62**

JUNE 14, 2022



# COVID-19

# TRAVEL SENTIMENT STUDY WAVE 62

Fielded June 8, 2022 U.S. National Sample of 1,000 adults 18+



### Travelers with Travel Plans in the Next Six Months Comparison





### **Activities Travelers Plan to Do on Next Leisure Trip**







### Activities Travelers Plan to Do on Next Leisure Trip







### **Factors Impacting Decisions to Travel in Next Six Months**







# Indicated that <u>Coronavirus</u> Would Greatly Impact their Decision to Travel in the Next Six Months





# Travelers Planning to Change Upcoming Travel Plans Due to COVID-19 Comparison



#### Influence of COVID-19 on Travel Plans in the Next Six Months







# Influence of COVID-19 on Travel Plans in the Next Six Months COVID-19 is Not Influencing my Travel Plans





# Indicated that Concerns About Personal Financial Situation Would Greatly Impact their Decision to Travel in the Next Six Months





# Indicated that <u>Transportation Costs</u> Would Greatly Impact their Decision to Travel in the Next Six Months



### Impact of Rising Gas Prices on Decisions to Travel in Next Six Months







# Indicated that <u>Rising Gas Prices</u> Would Greatly Impact their Decision to Travel in the Next Six Months





### Impact of Rising Gas Prices on Travel Plans







### Impact of Rising Gas Prices on Travel Plans



### Factors Reducing the Likelihood of Traveling by Air in