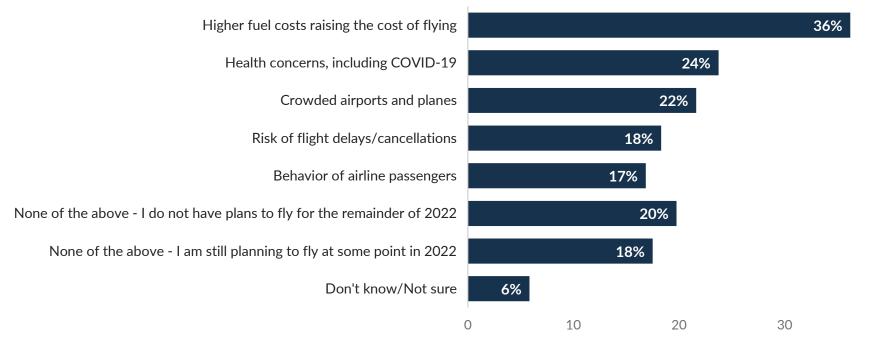

Influence of COVID-19 on Travel Plans in the Next Six Months







# Influence of COVID-19 on Travel Plans in the Next Six Months COVID-19 is Not Influencing my Travel Plans





# Indicated that Concerns About Personal Financial Situation Would Greatly Impact their Decision to Travel in the Next Six Months





# Indicated that <u>Transportation Costs</u> Would Greatly Impact their Decision to Travel in the Next Six Months



### Impact of Rising Gas Prices on Decisions to Travel in Next Six Months







# Indicated that <u>Rising Gas Prices</u> Would Greatly Impact their Decision to Travel in the Next Six Months





### Impact of Rising Gas Prices on Travel Plans







### Impact of Rising Gas Prices on Travel Plans



### Factors Reducing the Likelihood of Traveling by Air in 2022





## Additional Resources

Longwoods International Research longwoods-intl.com/covid-19

Miles Partnership COVID-19 Communication Center covid19.milespartnership.com





# Thank You