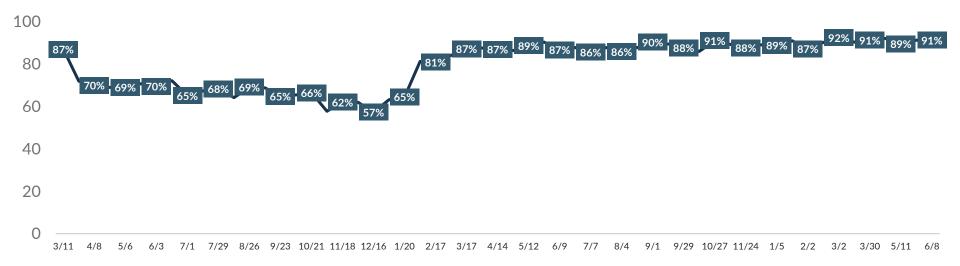

# **Travel Sentiment Study Wave 62**

JUNE 14, 2022



# COVID-19

# TRAVEL SENTIMENT STUDY WAVE 62

Fielded June 8, 2022 U.S. National Sample of 1,000 adults 18+



### Travelers with Travel Plans in the Next Six Months Comparison





### **Activities Travelers Plan to Do on Next Leisure Trip**







### Activities Travelers Plan to Do on Next Leisure Trip







### **Factors Impacting Decisions to Travel in Next Six Months**







# Indicated that <u>Coronavirus</u> Would Greatly Impact their Decision to Travel in the Next Six Months





# Travelers Planning to Change Upcoming Travel Plans Due to COVID-19 Comparison



#### Influence of COVID-19 on Travel Plans in the Next Six Months







# Influence of COVID-19 on Travel Plans in the Next Six Months COVID-19 is Not Influencing my Travel Plans





# Indicated that Concerns About Personal Financial Situation Would Greatly Impact their Decision to Travel in the Next Six Months





# Indicated that <u>Transportation Costs</u> Would Greatly Impact their Decisio