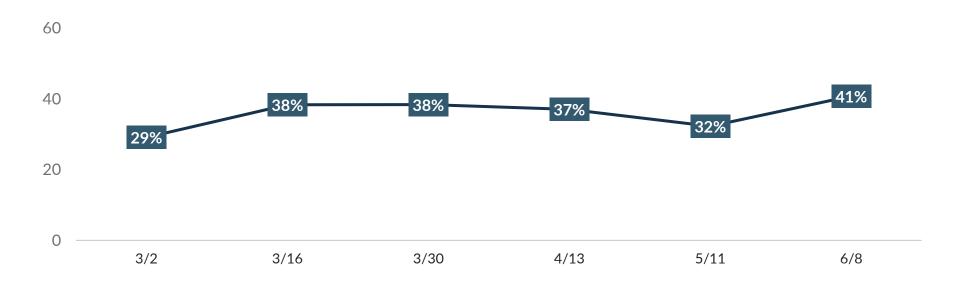

# Indicated that <u>Rising Gas Prices</u> Would Greatly Impact their Decision to Travel in the Next Six Months