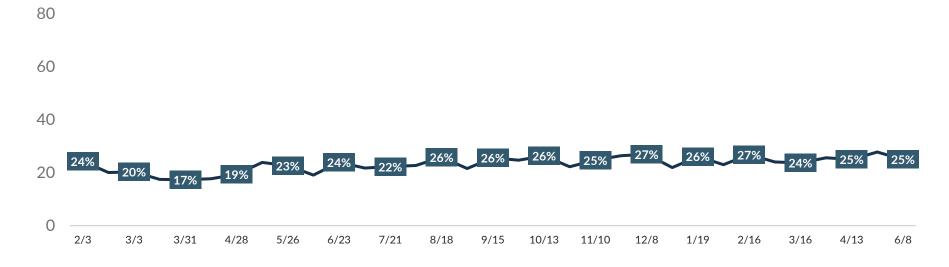

0 adults 18+



### Travelers with Travel Plans in the Next Six Months Comparison





### **Activities Travelers Plan to Do on Next Leisure Trip**







### Activities Travelers Plan to Do on Next Leisure Trip







### **Factors Impacting Decisions to Travel in Next Six Months**







# Indicated that <u>Coronavirus</u> Would Greatly Impact their Decision to Travel in the Next Six Months





# Travelers Planning to Change Upcoming Travel Plans Due to COVID-19 Comparison



#### Influence of COVID-19 on Travel Plans in the Next Six Months







# Influence of COVID-19 on Travel Plans in the Next Six Months COVID-19 is Not Influencing my Travel Plans





# Indicated that Concerns About Personal Financial Situation Would Greatly Impact their Decision to Travel in the Next Six Months





# Indicated that <u>Transportation Costs</u> Would Greatly Impact their Decision to Travel in the Next Six Months



### Impact of Rising Gas Prices on Decisions to Travel in Next Six Months







# Indicated that <u>Rising Gas Prices</u> Would Greatly Impact their Decision to Travel in the Next Six Months





### Impact of Rising Gas Prices on Travel Plans







### Impact of Rising Gas Prices on Travel Plans



### Factors Reducing the Likelihood of Traveling by Air in 2022





## Additional Resources

Longwoods International Research longwoods-intl.com/covid-19

Miles Partnership COVID-19 Communication Center covid19.milespartnership.com





# Thank You