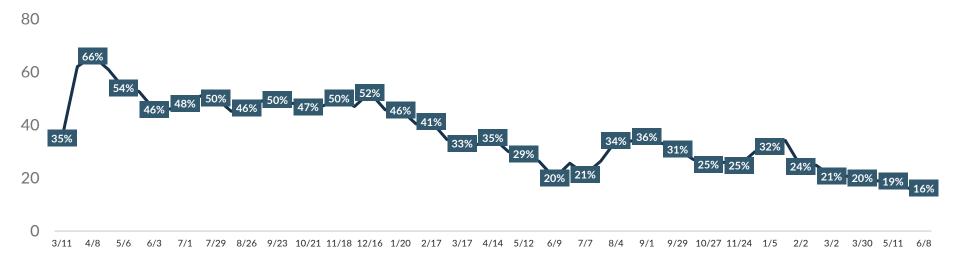

# Influence of COVID-19 on Travel Plans in the Next Six Months COVID-19 is Not Influencing my Travel Plans