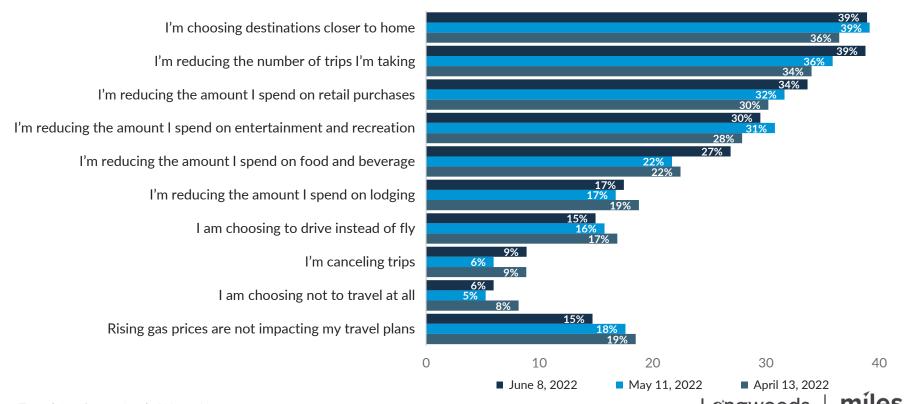

to Change Upcoming Travel Plans Due to COVID-19 Comparison



#### Influence of COVID-19 on Travel Plans in the Next Six Months







# Influence of COVID-19 on Travel Plans in the Next Six Months COVID-19 is Not Influencing my Travel Plans





# Indicated that Concerns About Personal Financial Situation Would Greatly Impact their Decision to Travel in the Next Six Months





# Indicated that <u>Transportation Costs</u> Would Greatly Impact their Decision to Travel in the Next Six Months



### Impact of Rising Gas Prices on Decisions to Travel in Next Six Months







# Indicated that <u>Rising Gas Prices</u> Would Greatly Impact their Decision to Travel in the Next Six Months





### Impact of Rising Gas Prices on Travel Plans







### Impact of Rising Gas Prices on Travel Plans



### Factors Reducing the Likelihood of Traveling by Air in 2022





## Additional Resources

Longwoods International Research longwoods-intl.com/covid-19

Miles Partnership COVID-19 Communication Center covid19.milespartnership.com





# Thank You