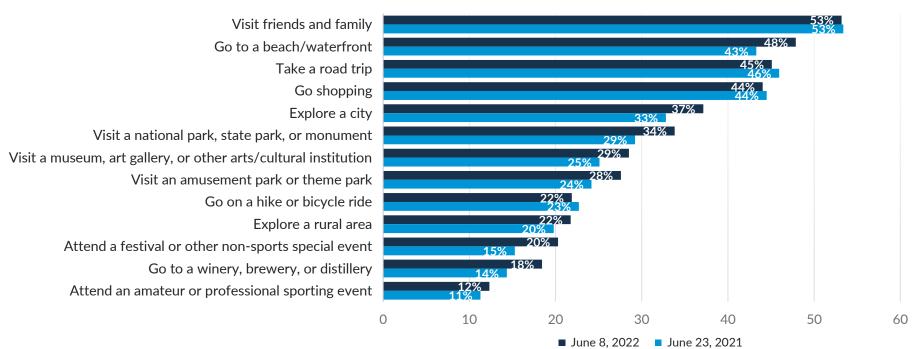

# **Travel Sentiment Study Wave 62**

JUNE 14, 2022



# COVID-19

# TRAVEL SENTIMENT STUDY WAVE 62

Fielded June 8, 2022 U.S. National Sample of 1,000 adults 18+



### Travelers with Travel Plans in the Next Six Months Comparison





### **Activities Travelers Plan to Do on Next Leisure Trip**







### Activities Travelers Plan to Do on Next Leisure Trip







### **Factors Impacting Decisions to Travel in Next Six Months**







# Indicated that <u>Coronavirus</u> Would Greatly Impact their Decision to Travel in the Next Six Months





# Travelers Planning to Change Upcoming Travel Plans Due to COVID-19 Comparison



#### Influence of COVID-19 on Travel Plans in the Next Six Months







# Influence of COVID-19 on Travel Plans in the Next Six Months COVID-19 is Not Influencing my Travel Plans





# Indicated that Concerns About Personal Financial Situation Would Greatly Impact their Decision to Travel in the Next Six Months





# Indicated that <u>Transportation Costs</u> Would Greatly Impact their Decision to Travel in the Next Six Months



### Impact of Rising Gas Prices on Decisions to Travel in Next Six Months







# Indicated