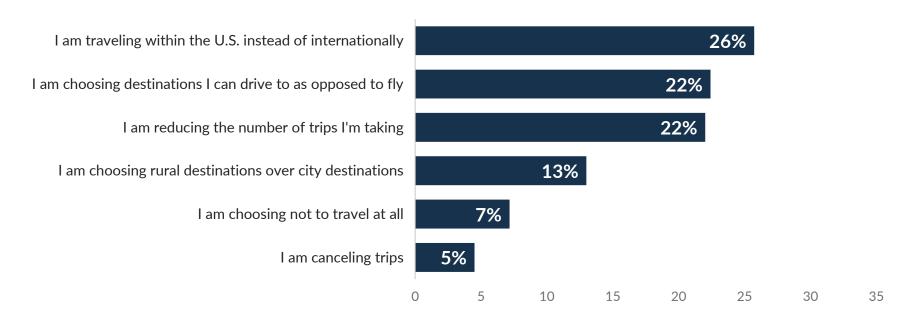

# **Travel Sentiment Study Wave 62**

JUNE 14, 2022



# COVID-19

# TRAVEL SENTIMENT STUDY WAVE 62

Fielded June 8, 2022 U.S. National Sample of 1,000 adults 18+



### Travelers with Travel Plans in the Next Six Months Comparison





### **Activities Travelers Plan to Do on Next Leisure Trip**







### Activities Travelers Plan to Do on Next Leisure Trip







### **Factors Impacting Decisions to Travel in Next Six Months**







# Indicated that <u>Coronavirus</u> Would Greatly Impact their Decision to Travel in the Next Six Months





# Travelers Planning to Change Upcoming Travel Plans Due to COVID-19 Comparison



#### Influence of COVID-19 on Travel Plans in the Next Six Months







# Influence of COVID-19 on Travel Plans in the Next Six Months COVID-19 is Not Influencing my Travel Plans





# Indicated that Concerns About Personal Financial Situation Would Greatly Impact their Decision to Travel in the Next Six Months





# Indicated that <u>Transportation Costs</u> Would Greatly Impact their Decision to Travel in the Next Six Months



### Impact of Rising Gas Prices on Decisions to Travel in Next Six Months







# Indicated that <u>Rising Gas Prices</u> Would Greatly Impact their Decision to Travel in the Next Six Months





### Impact of Rising Gas Prices on Travel Plans







### Impact of Rising Gas Prices on Travel Plans



### Factors Reducing the Likelihood of Traveling by Air in 2022





## Additional Resources

Longwoods International Research