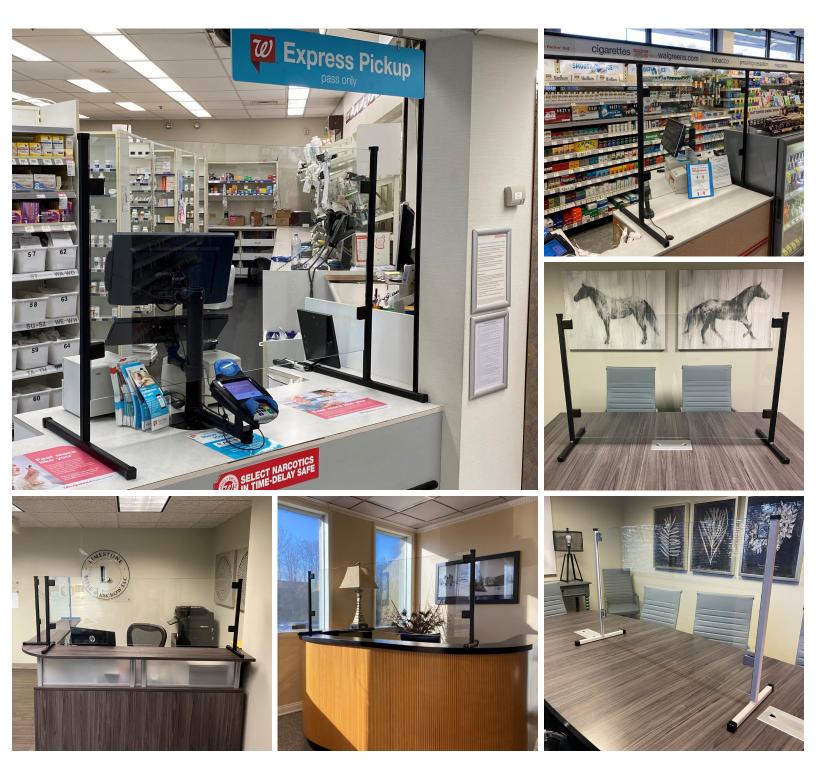

## **JLASS PROTECTORS**

- 1/4" Clear Tempered Glass
- Welded Steel Supports
- Quick Ship Sizes
- Black, Grey or Tan Metal Available
- Custom Sizes Available
- Clamps fasten through glass to prevent separation or slippage
- Simple Assembly by Fastening 4 Screws

## Details & Options

Clamps fasten through glass to prevent separation or slippage.

Short support units are available at same price, with only a 2" pass through on bottom. Standard heights: 24", 30" and 36" tall.