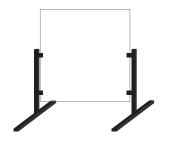

## **JLASS PROTECTORS**

- 1/4" Clear Tempered Glass
- Welded Steel Supports
- Quick Ship Sizes
- Black, Grey or Tan Metal Available
- Custom Sizes Available
- Clamps fasten through glass to prevent separation or slippage
- Simple Assembly by Fastening 4 Screws

## Details & Options

Clamps fasten through glass to prevent separation or slippage.

Short support units are available at same price, with only a 2" pass through on bottom. Standard heights: 24", 30" and 36" tall.