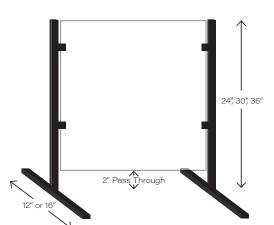

## Details & Options

Clamps fasten through glass to prevent separation or slippage.

Short support units are available at same price, with only a 2" pass through on bottom. Standard heights: 24", 30" and 36" tall.

| Height<br>24" / 28" | Width<br>Up to 30" wide<br>30" to 42" wide<br>42" to 60" wide | <b>Base Length</b><br>12"<br>12"<br>12" | Price<br>\$220<br>\$235<br>\$257 |
|---------------------|---------------------------------------------------------------|-----------------------------------------|----------------------------------|
| Height<br>30" / 34" | Width<br>Up to 30" wide<br>30" to 42" wide<br>42" to 60" wide | <b>Base Length</b><br>16"<br>16"<br>16" | \$234<br>\$252<br>\$279          |
| Height<br>36" / 40" | Width<br>Up to 30" wide<br>30" to 42" wide<br>42" to 60" wide | <b>Base Length</b><br>16"<br>16"<br>16" | \$246<br>\$267<br>\$298          |