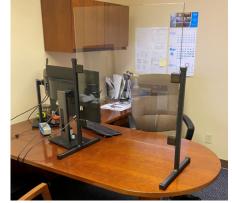

## **JLASS PROTECTORS**

- 1/4" Clear Tempered Glass
- Welded Steel Supports
- Quick Ship Sizes
- Black, Grey or Tan Metal Available
- Custom Sizes Available
- Clamps fasten through glass to prevent separation or slippage
- Simple Assembly by Fastening 4 Screws

## Details & Options

Clamps fasten through glass to prevent separation or slippage.

Short support units are available at same price, with only a 2" pass through on bottom. Standard heights: 24", 30" and 36" tall.