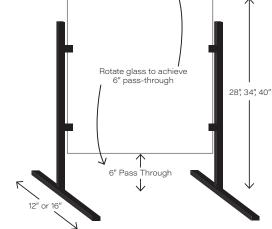

## Details & Options

Clamps fasten through glass to prevent separation or slippage.

Short support units are available at same price, with only a 2" pass through on bottom. Standard heights: 24", 30" and 36" tall.

| Height<br>24" / 28" | Width<br>Up to 30" wide<br>30" to 42" wide<br>42" to 60" wide | <b>Base Length</b><br>12"<br>12"<br>12" | Price<br>\$220<br>\$235<br>\$257 |
|---------------------|---------------------------------------------------------------|-----------------------------------------|----------------------------------|
| Height<br>30" / 34" | Width<br>Up to 30" wide<br>30" to 42" wide<br>42" to 60" wide | <b>Base Length</b><br>16"<br>16"<br>16" | \$234<br>\$252<br>\$279          |
| Height<br>36" / 40" | Width<br>Up to 30" wide<br>30" to 42" wide<br>42" to 60" wide | <b>Base Length</b><br>16"<br>16"<br>16" | \$246<br>\$267<br>\$298          |