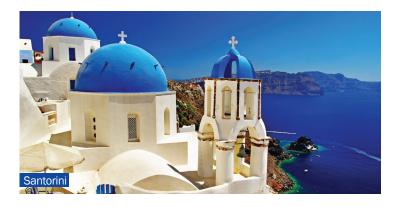

#### **OPTIONAL SANTORINI EXTENSION**

Day 9 Athens - Santorini Enjoy your breakfast and transfer to the airport of Athens for a flight to the volcanic Island of Santorini. Upon arrival on Santorini, transfer to your hotel for check-in. Remainder of your afternoon is at leisure to admire the spectacular caldera with white washed houses perched on the edge, created by the eruption of the islands' volcano in ancient times. (B)

point of Santorini, with panoramic views of the whole island all the way to the village of Oia. This hillside village was declared a protected settlement in 1995. Afterwards you will visit the Koutsoyannopoulos wine museum. Being the only one of its kind in Greece, the museum occupies a natural cave. It is eight meters below ground, 300 meters long and has a labyrinth-like shape and presents the history of wine and the life of vine-growers in Santorini since the 1600s. You will have the opportunity to see representations of the history of wine and to taste four of the best wines that winery produces today, in a specially designed winetasting area. Then you will visit Oia, a traditional settlement in the north of Santorini. The beauty of Oia is unsurpassed. In fact, it is almost impossible to describe in words. Small white house's tier the hillside, interspersed by splashes of rich okra, deep fuchsia, cobalt blue, oyster pink and earthy red. Oia is one of the most photographed places in Greece. It has inspired artists, poets and every visitor who visits Santorini. Oia is best known for breathtaking sunsets; if truth be told, sunrise in Oia is also magical. That afternoon there will be leisure time to relax or shop until you drop. (B)