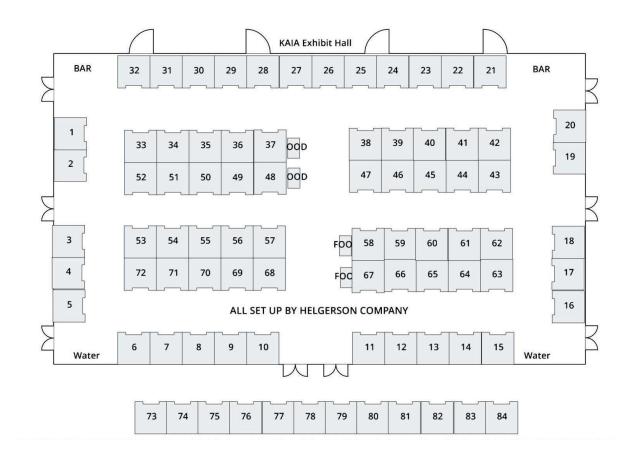

| Monday, February 5  | 7 PM              | Exhibit Hall Closes                                             |
| Tuesday, February 6 | 8 AM              | Exhibit Hall Opens                                              |
| Tuesday, February 6 | 8:00 AM – 9:00 AM | Networking Breakfast in Exhibit Hall<br>(Prize Drawings)        |
| Tuesday, February 6 | 12 PM             | Exhibit Hall Closes                                             |
| Tuesday, February 6 | 12 PM – 1:30 PM   | Installation & Awards Luncheon                                  |
| Tuesday, February 6 | 1:30 PM           | Exhibitor Teardown<br>(All exhibits must be cleared by 4:00 PM) |
| Tuesday, February 6 | 5 PM              | Hospitality Night                                               |

## **Exhibit Hall Diagram**