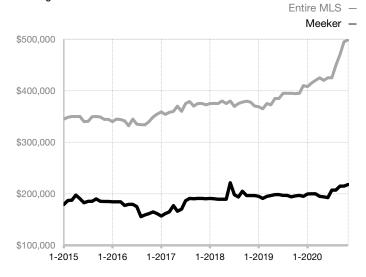

\* Does not account for seller concessions and/or down payment assistance. | Activity for one month can sometimes look extreme due to small sample size.

Median Sales Price – Single Family Rolling 12-Month Calculation