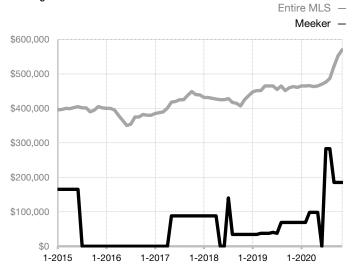

|
| Days on Market Until Sale       | 0        | 0    |                                      | 308          | 62           | - 79.9%                              |
| Inventory of Homes for Sale     | 1        | 4    | + 300.0%                             |              |              |                                      |
| Months Supply of Inventory      | 1.0      | 2.7  | + 170.0%                             |              |              |                                      |

\* Does not account for seller concessions and/or down payment assistance. | Activity for one month can sometimes look extreme due to small sample size.

Median Sales Price – Single Family Rolling 12-Month Calculation



## **Median Sales Price – Townhouse-Condo** Rolling 12-Month Calculation