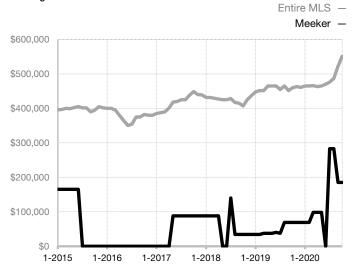

|
| Days on Market Until Sale       | 0       | 0    |                                      | 308          | 62           | - 79.9%                              |
| Inventory of Homes for Sale     | 1       | 3    | + 200.0%                             |              |              |                                      |
| Months Supply of Inventory      | 1.0     | 2.0  | + 100.0%                             |              |              |                                      |

\* Does not account for seller concessions and/or down payment assistance. | Activity for one month can sometimes look extreme due to small sample size.

Median Sales Price – Single Family Rolling 12-Month Calculation



## **Median Sales Price – Townhouse-Condo** Rolling 12-Month Calculation