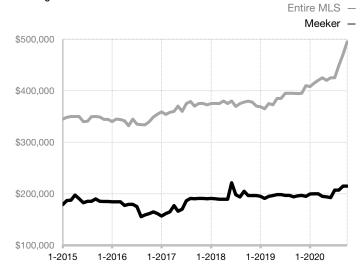

\* Does not account for seller concessions and/or down payment assistance. | Activity for one month can sometimes look extreme due to small sample size.

Median Sales Price – Single Family Rolling 12-Month Calculation