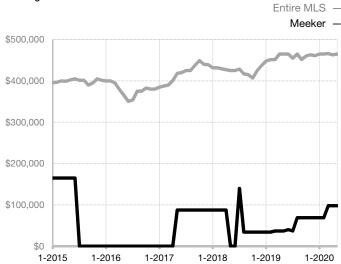

|
| Days on Market Until Sale       | 0    | 0    |                                      | 578          | 0            | - 100.0%                             |
| Inventory of Homes for Sale     | 0    | 1    |                                      |              |              |                                      |
| Months Supply of Inventory      | 0.0  | 1.0  |                                      |              |              |                                      |

<sup>\*</sup> Does not account for seller concessions and/or down payment assistance. | Activity for one month can sometimes look extreme due to small sample size.

## **Median Sales Price - Single Family**

Rolling 12-Month Calculation



## Median Sales Price - Townhouse-Condo

Rolling 12-Month Calculation