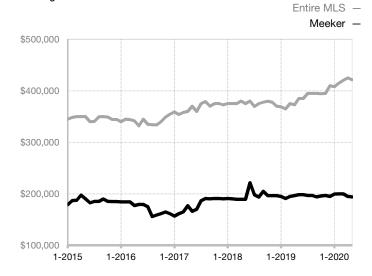

| 84.2%        | 0.0%         | - 100.0%                             |
| Days on Market Until Sale       | 0    | 0    |                                      | 578          | 0            | - 100.0%                             |
| Inventory of Homes for Sale     | 0    | 1    |                                      |              |              |                                      |
| Months Supply of Inventory      | 0.0  | 1.0  |                                      |              |              |                                      |

<sup>\*</sup> Does not account for seller concessions and/or down payment assistance. | Activity for one month can sometimes look extreme due to small sample size.

## **Median Sales Price - Single Family**

Rolling 12-Month Calculation



## Median Sales Price - Townhouse-Condo

Rolling 12-Month Calculation