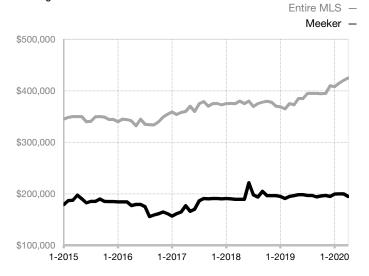

\* Does not account for seller concessions and/or down payment assistance. | Activity for one month can sometimes look extreme due to small sample size.

Median Sales Price - Single Family Rolling 12-Month Calculation