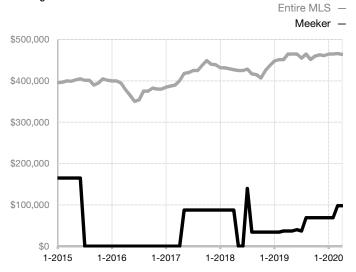

|
| Days on Market Until Sale       | 0     | 0    |                                      | 578          | 0            | - 100.0%                             |
| Inventory of Homes for Sale     | 1     | 2    | + 100.0%                             |              |              |                                      |
| Months Supply of Inventory      | 0.8   | 2.0  | + 150.0%                             |              |              |                                      |

\* Does not account for seller concessions and/or down payment assistance. | Activity for one month can sometimes look extreme due to small sample size.

Median Sales Price - Single Family Rolling 12-Month Calculation



## Median Sales Price – Townhouse-Condo Rolling 12-Month Calculation