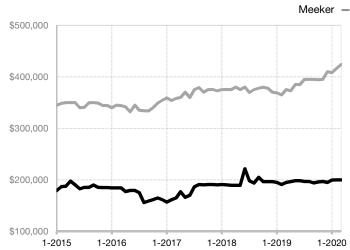

%        | 0.0%         | - 100.0%                             |
| Days on Market Until Sale       | 578      | 0    | - 100.0%                             | 578          | 0            | - 100.0%                             |
| Inventory of Homes for Sale     | 0        | 1    |                                      |              |              |                                      |
| Months Supply of Inventory      | 0.0      | 1.0  |                                      |              |              |                                      |

<sup>\*</sup> Does not account for seller concessions and/or down payment assistance. | Activity for one month can sometimes look extreme due to small sample size.

## Median Sales Price - Single Family

Rolling 12-Month Calculation

Entire MLS —



## Median Sales Price – Townhouse-Condo

Rolling 12-Month Calculation