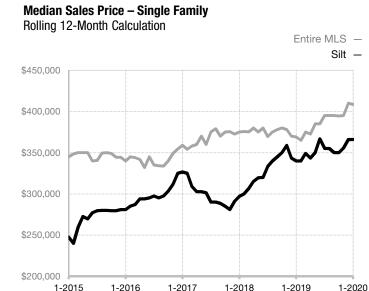

## Silt

| Single Family                   | January   |           |                                      | Year to Date |              |                                      |
|---------------------------------|-----------|-----------|--------------------------------------|--------------|--------------|--------------------------------------|
| Key Metrics                     | 2019      | 2020      | Percent Change<br>from Previous Year | Thru 01-2019 | Thru 01-2020 | Percent Change<br>from Previous Year |
| New Listings                    | 6         | 6         | 0.0%                                 | 6            | 6            | 0.0%                                 |
| Sold Listings                   | 3         | 3         | 0.0%                                 | 3            | 3            | 0.0%                                 |
| Median Sales Price*             | \$391,905 | \$440,000 | + 12.3%                              | \$391,905    | \$440,000    | + 12.3%                              |
| Average Sales Price*            | \$373,302 | \$475,000 | + 27.2%                              | \$373,302    | \$475,000    | + 27.2%                              |
| Percent of List Price Received* | 107.1%    | 96.6%     | - 9.8%                               | 107.1%       | 96.6%        | - 9.8%                               |
| Days on Market Until Sale       | 45        | 62        | + 37.8%                              | 45           | 62           | + 37.8%                              |
| Inventory of Homes for Sale     | 30        | 16        | - 46.7%                              |              |              |                                      |
| Months Supply of Inventory      | 4.2       | 2.3       | - 45.2%                              |              |              |                                      |