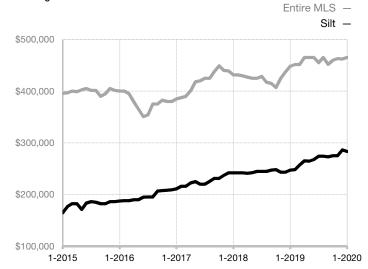

## Median Sales Price – Townhouse-Condo Rolling 12-Month Calculation

\* Does not account for seller concessions and/or down payment assistance. | Activity for one month can sometimes look extreme due to small sample size.

| Townhouse/Condo                 | January   |      |                                      | Year to Date |              |                                      |
|---------------------------------|-----------|------|--------------------------------------|--------------|--------------|--------------------------------------|
| Key Metrics                     | 2019      | 2020 | Percent Change<br>from Previous Year | Thru 01-2019 | Thru 01-2020 | Percent Change<br>from Previous Year |
| New Listings                    | 2         | 1    | - 50.0%                              | 2            | 1            | - 50.0%                              |
| Sold Listings                   | 3         | 0    | - 100.0%                             | 3            | 0            | - 100.0%                             |
| Median Sales Price*             | \$295,000 | \$0  | - 100.0%                             | \$295,000    | \$0          | - 100.0%                             |
| Average Sales Price*            | \$297,667 | \$0  | - 100.0%                             | \$297,667    | \$0          | - 100.0%                             |
| Percent of List Price Received* | 97.1%     | 0.0% | - 100.0%                             | 97.1%        | 0.0%         | - 100.0%                             |
| Days on Market Until Sale       | 55        | 0    | - 100.0%                             | 55           | 0            | - 100.0%                             |
| Inventory of Homes for Sale     | 5         | 2    | - 60.0%                              |              |              |                                      |
| Months Supply of Inventory      | 2.0       | 1.1  | - 45.0%                              |              |              |                                      |