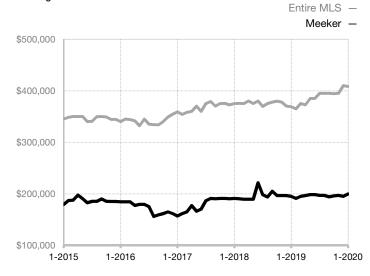

\* Does not account for seller concessions and/or down payment assistance. | Activity for one month can sometimes look extreme due to small sample size.

Median Sales Price - Single Family Rolling 12-Month Calculation