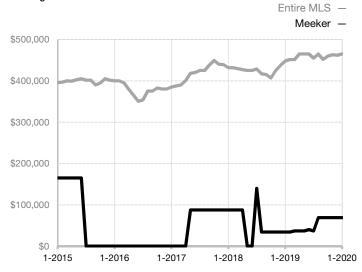

|  |
| Days on Market Until Sale       | 0       | 0    |                                      | 0            | 0            |                                      |  |
| Inventory of Homes for Sale     | 1       | 1    | 0.0%                                 |              |              |                                      |  |
| Months Supply of Inventory      | 0.7     | 1.0  | + 42.9%                              |              |              |                                      |  |

\* Does not account for seller concessions and/or down payment assistance. | Activity for one month can sometimes look extreme due to small sample size.

Median Sales Price - Single Family Rolling 12-Month Calculation



## Median Sales Price – Townhouse-Condo Rolling 12-Month Calculation